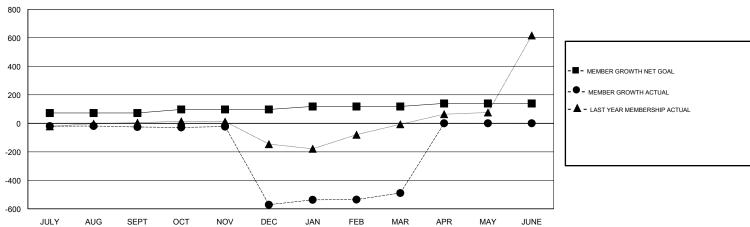

## GOALS AND ACTUAL MEMBERS CUMULATIVE

| DROPPED CLUBS: 3  DROPPED MEMBERS |     | 14 CLUBS OF 56 ADDED 1 OR MORE NEW MEMBERS | GENDER DISTRIBUTION  MALE 1,156 (64.65%)  FEMALE 632 (35.35%)  Women Percentage Fiscal Year Goal: 20% |       |
|-----------------------------------|-----|--------------------------------------------|-------------------------------------------------------------------------------------------------------|-------|
| DECEASED                          | 2   | CLICK HERE FOR CUMULATIVE  MEMBERSHIP DATA | TOTAL FAMILY UNIT MEMBERS                                                                             | 1,111 |
| CLUB CANCELLED                    | 518 |                                            |                                                                                                       | 050   |
| OTHER                             | 102 |                                            | FAMILY MEMBERS PAYING HALF DUES                                                                       | 650   |
| TOTAL                             | 622 |                                            |                                                                                                       |       |