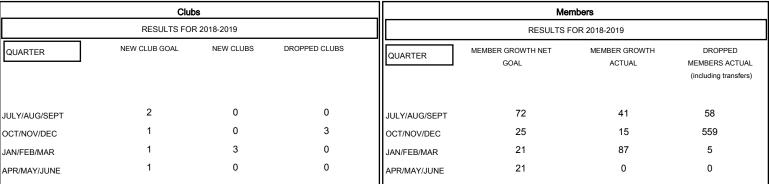

## MONTHLY MEMBERSHIP PROGRESS REPORT

## District 321B2

Results as of: 03/31/2019

# GMT: ANIL TULSYAN LOCATION INDIA GMT CA



#### GOALS AND ACTUAL NEW CLUBS CUMULATIVE



## GOALS AND ACTUAL MEMBERS CUMULATIVE



| DROPPED CLUBS: 3  DROPPED MEMBERS |     | 14 CLUBS OF 56 ADDED 1 OR MORE NEW MEMBERS | GENDER DISTRIBUTION  MALE 1,156 (64.65%)  FEMALE 632 (35.35%)  Women Percentage Fiscal Year Goal: 20% |       |
|-----------------------------------|-----|--------------------------------------------|-------------------------------------------------------------------------------------------------------|-------|
| DECEASED                          | 2   | CLICK HERE FOR CUMULATIVE  MEMBERSHIP DATA | TOTAL FAMILY UNIT MEMBERS                                                                             | 1,111 |
| CLUB CANCELLED                    | 518 |                                            |