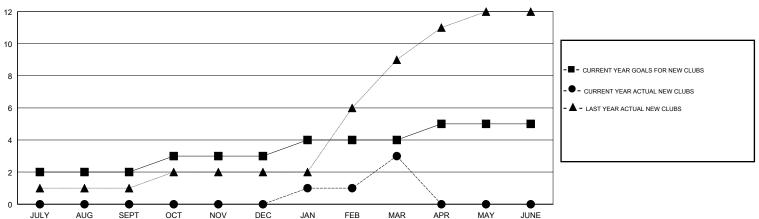

## MONTHLY MEMBERSHIP PROGRESS REPORT

## District 321B2

Results as of: 03/31/2019

# GMT: ANIL TULSYAN LOCATION INDIA GMT CA



#### GOALS AND ACTUAL NEW CLUBS CUMULATIVE



## GOALS AND ACTUAL MEMBERS CUMULATIVE



| DROPPED CLUBS: 3  DROPPED MEMBERS |     | 14 CLUBS OF 56 ADDED 1 OR MORE NEW MEMBERS | GENDER DISTRIBUTION  MALE 1,156 (64.65%)  FEMALE 632 (35.35%)  Women Percentage Fiscal Year Goal: 20% |       |
|-----------------------------------|-----|--------------------------------------------|-------------------------------------------------------------------------------------------------------|-------|
| DECEASED                          | 2   | CLICK HERE FOR CUMULATIVE  MEMBERSHIP DATA | TOTAL FAMILY UNIT MEMBERS                                                                             | 1,111 |
| CLUB CANCELLED                    | 518 |                                            |